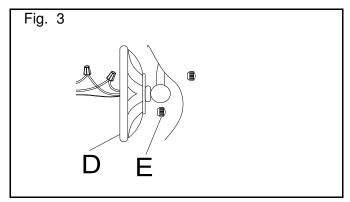

### FINISHING THE INSTALLATION (Fig.3)

9. After tucking these wire connections neatly into the Junction Box and place the fixture Back Plate(D) over the two Mounting Screws(C) and secure the Back Plate(D)against the wall by threading two Deco Nuts(E) over the two Mounting Screws(C) until tight as shown on Fig.1.