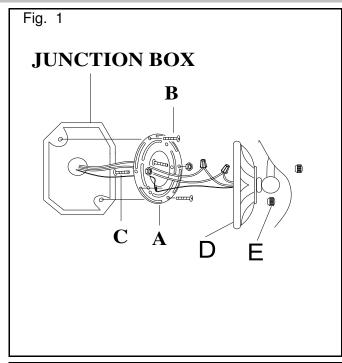

### HANGING THE FIXTURE (Fig.1)

- 1. Carefully remove the new fixture from the carton and the yellow bag that holes all your parts. Check that all parts are included as shown in the illustration and parts list.
- 2. Shut off power at the circuit breaker and remove the old fixture from wall, including the old mounting strap.
  3. The Mounting Strap(A) contains several pairs of threaded holes, find the pair of holes that match the holes spacing in your fixture Back Plate(D) and thread the two Mounting Screws(C) half way into the Mounting Strap(A).
- 4. Place the Mounting Strap(A)over the Junction Box so the Mounting Screws(C) are vertical or horizontal, as required by fixture type.
- 5. Attach the Mounting Strap(A) to the Junction Box using the two mounting screws(B). Tighten the screws(B) securely with screw driver.