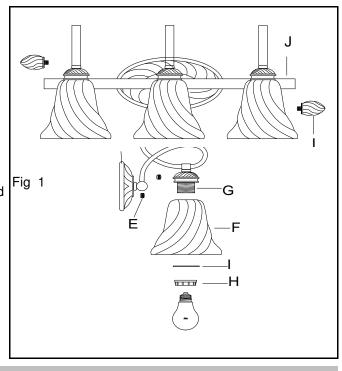

# Read and review installation instruction sheet before assembling the fixture.

- 1. Attach the Finials(I) to each end of the bath bar(J) by twisting in a clockwise direction.
- 2. Place the Glass Shade(F)over the Socket (G).
- 3. Holding the Glass Shade(F), place the Socket Washer(I)over the Threaded Socket(G).
- 4. Secure Glass Shade(F) and Socket Washer (I) by threading the Socket Ring(H) onto the Threaded Socket(G) until tight.
- 5. Install the light bulb in accordance with the fixture's specifications.

(DO NOT EXCEED MAXIMUM WATTAGE RATING!)
NOTE: INSTALL THE GLASS ASSEMBLY
AFTER THE FIXTURE IS HUNG.