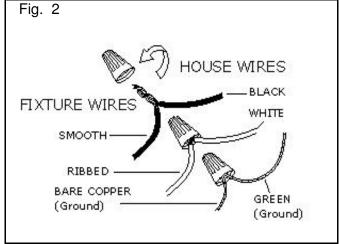

### CONNECTING THE WIRES (Fig 2)

- 6. Attach the power supply wires to the fixture lead wires by connecting BLACK to BLACK (or SMOOTH) and WHITE to WHITE (or RIBBED).
- 7. Attach the GROUND wire(GREEN or COPPER) from the Junction Box and the fixture Ground wire to the green Ground Screw on the Mounting Bracket (B) or connect both wires together using the correct size of wire connectors.
- NOTE:Twist the wires together in the same direction you twist the wire connector onto the wires.
- 8. Tuck these wire connections neatly into the Junction Box.